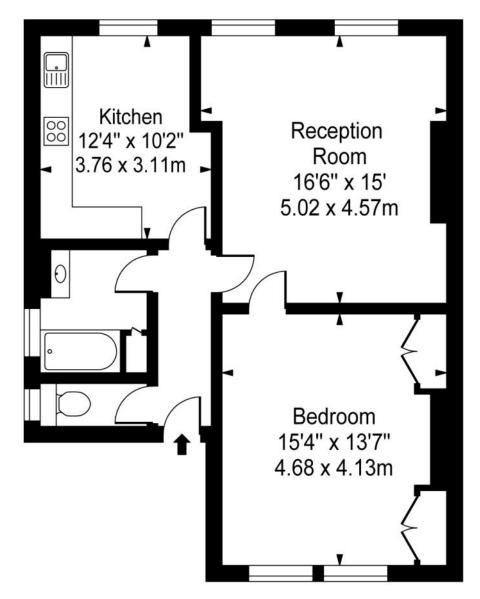

## First Floor

## Approx. Gross Internal Area 715 Sq Ft - 66.4 Sq M

## For Illustration Purposes Only - Not to Scale - Datography

This floor plan should be used as a general outline for guidance only. Any intending purchaser or lessee should satisfy themselves by inspection, searches, enquiries and full survey as to the correctness of each statement. Any areas, measurements or distances quoted are approximate and should not be used to value a property or be the basis of any sale or let.